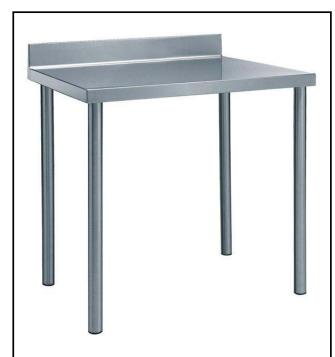

# Premium Preparation 1000 mm Work Table with Upstand

| ITEM #  |  |
|---------|--|
| MODEL # |  |
| MODEL # |  |
| NAME #  |  |
| SIS #   |  |
| AIA#    |  |

133054 (TG1010EN)

Work Table with 100mm upstand, 1000mm

### Item No.

The 50mm high worktop in 304 AISI stainless steel, 1,5mm in thickness, has anti-drip edges and welded corners. Under-top reinforcement bars in 304 AISI stainless steel. Integral rear upstand, h=100mm, with 10mm radius. Round section legs and feet in 304 AISI stainless steel, 50mm in diameter. Height-adjustable feet (+0-50mm).

#### Construction

- 100 mm upstand with 10 mm radioused corner and 13 mm deep, designed to be used against a wall.
- Worktop with 50 mm high profile, in s/s Scotch Brite finishing, 15/10 in thickness with anti-drip edges and welded corners.
- Round section legs with feet in 304 AISI stainless steel, 50 mm in diameter, adjustable in height by +0/-40 mm.
- Delivered in knock-down package.
- Wide range of taps are available to suit every need.
- Heavy duty construction entirely in AISI 304 stainless steel to offer maximum durability.