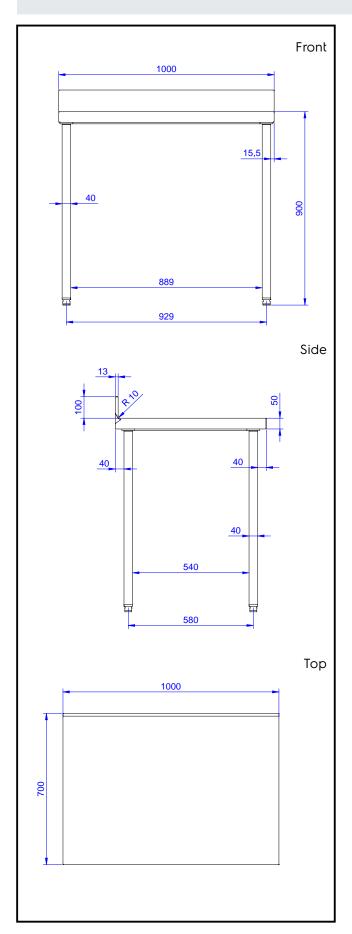

## **Key Information:**

Drawer combinations - No.

400 mm drawers

133054 (TG1010EN) 2 Drawer combinations -No.600 mm drawers 1

External dimensions,

Width: 1000 mm

External dimensions,

Depth: 700 mm

900 mm

100 mm

13 mm

External dimensions, Height:

Upstand Dimensions,

Height:

Upstand Dimensions,

Depth:

Upstand Dimensions,

Radius:R=10Worktop thickness:50 mmNet weight:35 kg